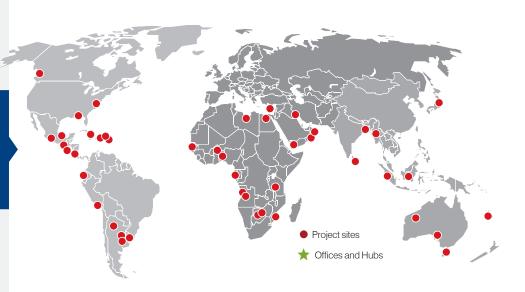

APR ENERGY
HAS INSTALLED
OVER 4.2GW OF CAPACITY
IN MORE THAN
30 COUNTRIES
AROUND THE GLOBE